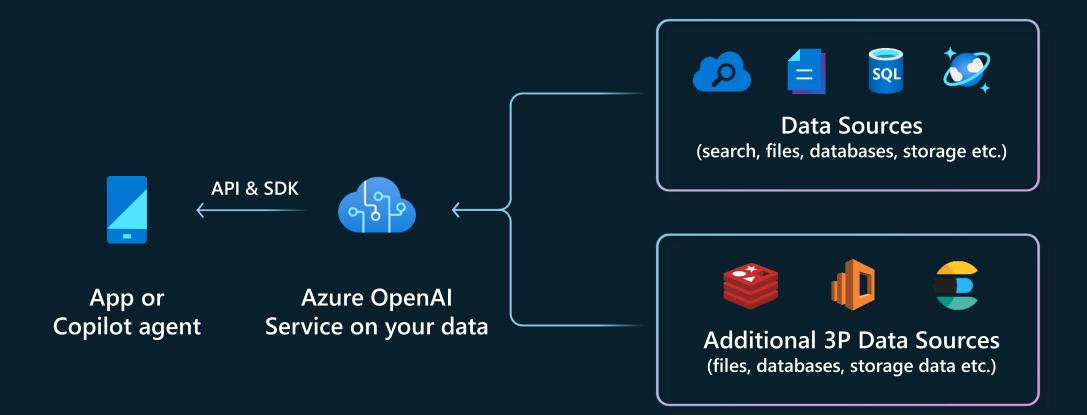

context)                |                       |                                     | ~                        |
| Microsoft 365 Apps                                     |                       |                                     | ✓                        |



# Microsoft 365 Copilot

#### Works alongside you in the apps you use every day







47\*F Rain

05/23/2023

# The potential of AI is clear... the question is what will you build?

## Power your AI transformation with the Microsoft Cloud

Amplify human ingenuity with a copilot for everyone Deliver transformational experiences by building your own intelligent apps Safeguard your business and data with the most trusted AI platform

#### **Generative AI makes apps truly intelligent**



# Building intelligent apps on your data





# One plugin extensibility model

ChatGPT

Bing Chat Microsoft 365 Copilot Power Platform Copilot Dynamics 365 Copilot

5 Windows Copilot

Your copilots on Azure Al



# Al will reinvent every industry



Empower every person and every organization on the planet to achieve more