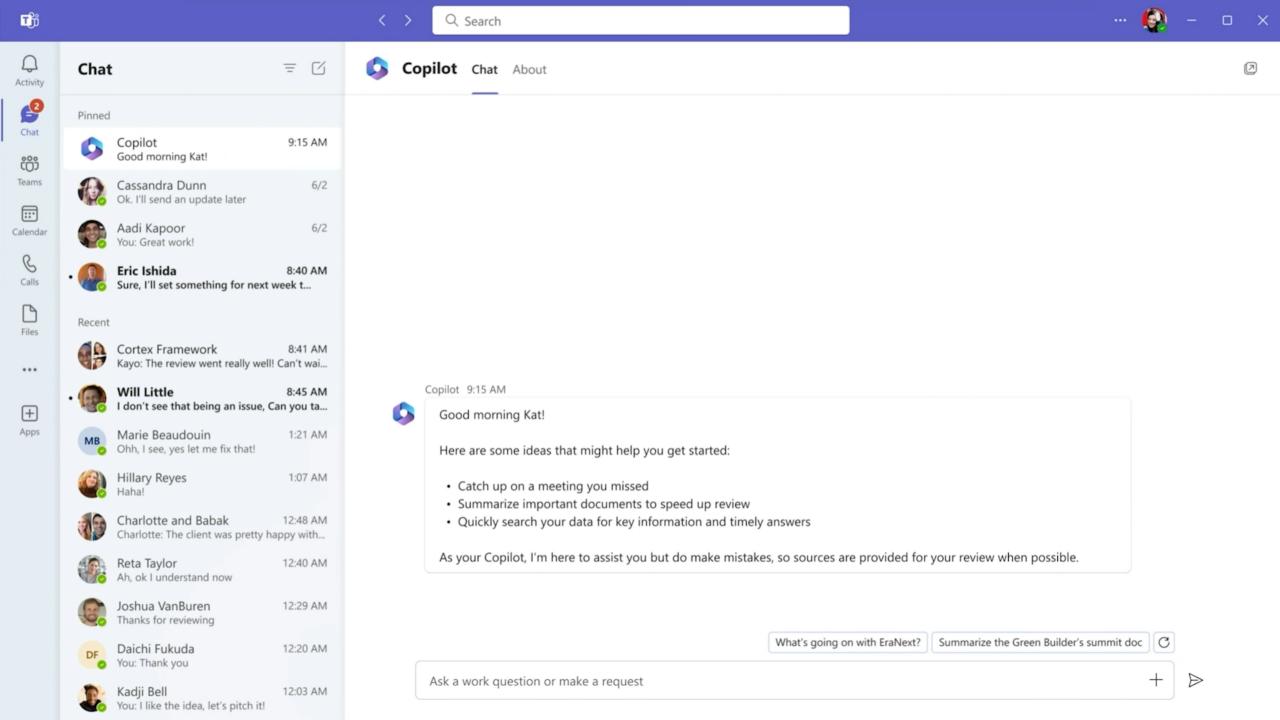

# Microsoft 365 Copilot

#### Works alongside you in the apps you use every day

47\*F Rain

05/23/2023