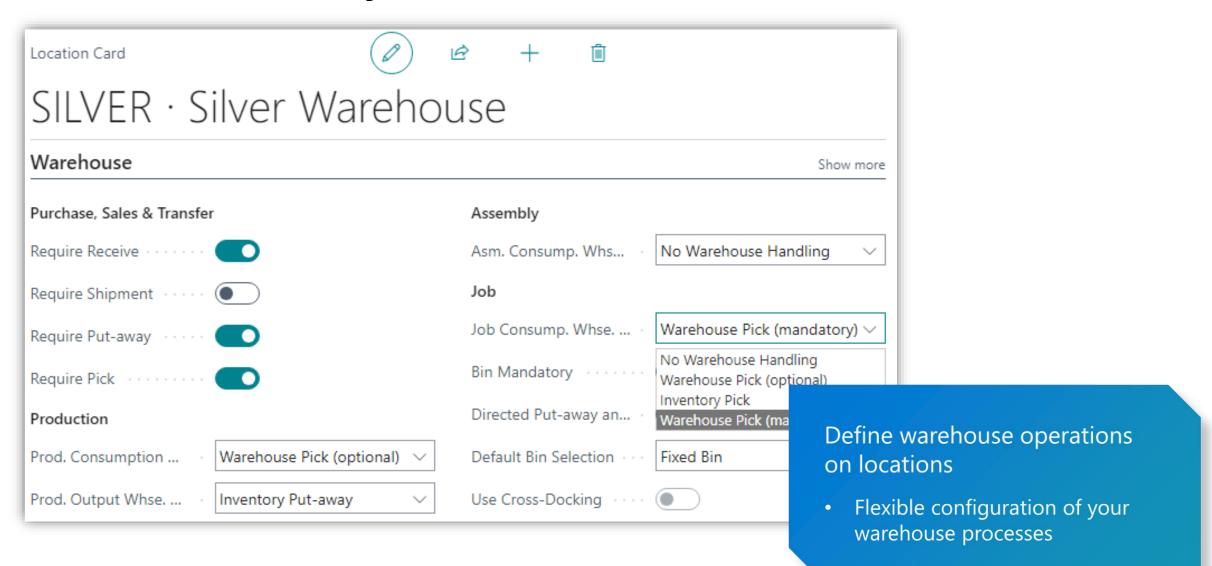

#### Supply chain

- · Improved picking process
- SKU management
- Fulfillment suggestions
- Improved Warehouse Management for jobs and manufacturing