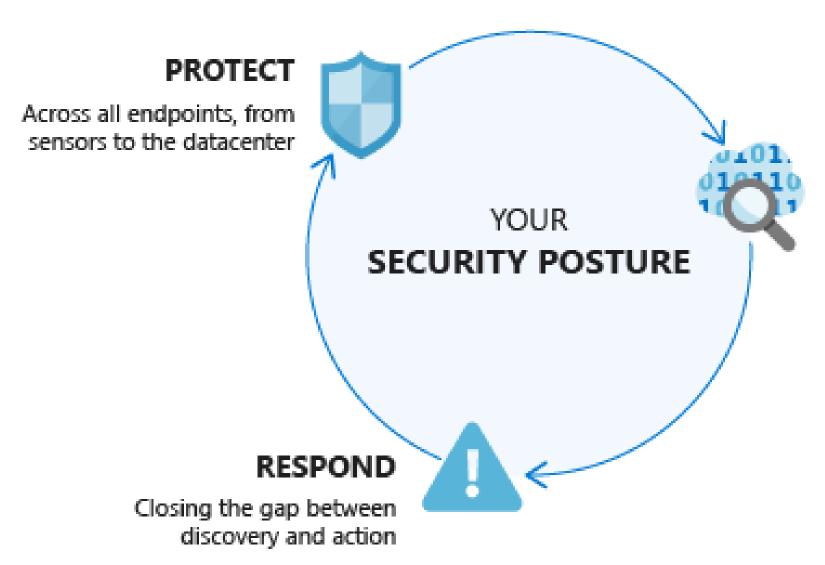

### DETECT

Using targeted signals, behavioral monitoring, and machine learning

# 65 trillion signals synthesized

That is over 750 million signals per second, synthesized using sophisticated data analytics an Al

algorithms to understand and protect against digital threats and criminal

300+ threat actors tracked

cyberactivity.

Microsoft Threat Intelligence has grown to track more than 300 unique threat actors, including 160 nation-state actors, 50 ransomware groups, and hundreds of others.

10,000+ security and threat intelligence experts

10,000+ engineers, researchers, data scientists, cybersecurity experts, threat hunters, geopolitical analysts, investigators, and frontline responders across the globe.

100,000+ domains removed

100,000+ domains utilized by cybercriminals, including over 600 employed by nation-state threat actors, have been removed (all time).

4,000 attacks blocked per second

4,000 identity authentication threats blocked per second.

15,000+ partners

15,000 + partners with specialized solutions in our security ecosystem, who increase cyber resilience for our customers.

135 million managed devices

135 million managed devices providing security and threat landscape insights.