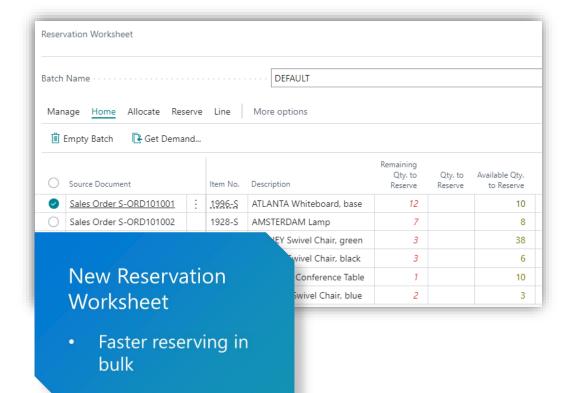

#### Supply chain

- · Improved picking process
- SKU management
- Fulfillment suggestions
- Improved Warehouse Management for jobs and manufacturing