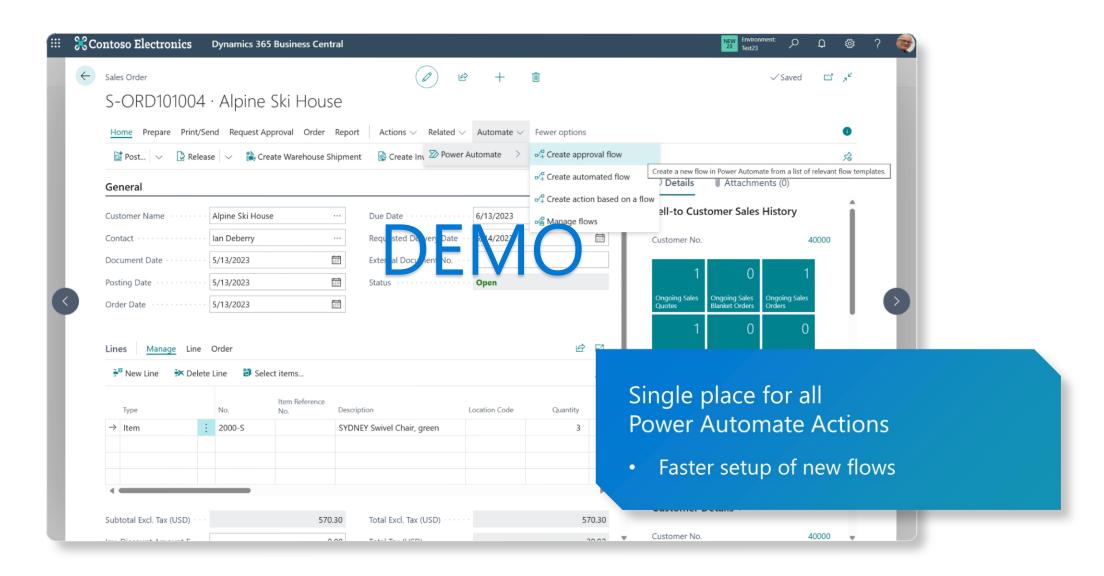

#### **Power Platform**

- Power Automate
- Power Apps
- Dataverse

#### **Power Platform**

- Power BI dashboards for core ERP
- Intelligent Power Automate workflows and approvals
- More data and business events exposed