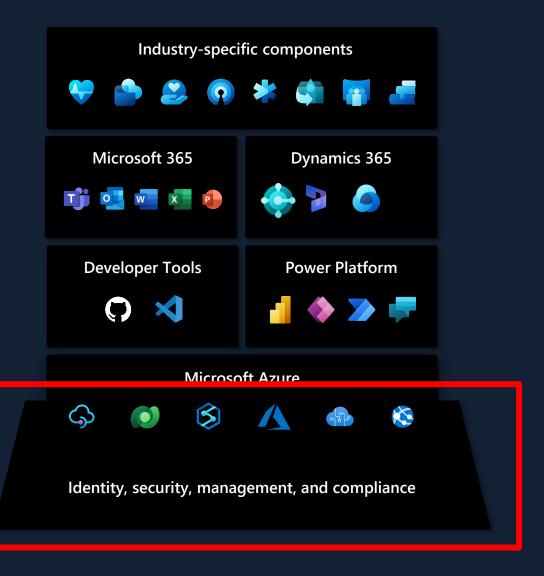

# Microsoft cloud and Business Central 2023 Wave 2

Oseberg Customer Event 9<sup>th</sup> November 2023

Peter Jakobsen
Partner Solution Architect, Business Applications
Microsoft Danmark



# Agenda

- Worked with NAV/BC for 20+ Years
- Roles as developer, consultant with partners and customers
- 8+ Years with Microsoft in various roles in Europe and DK all with BC as main focus





# Business Applications and Business Central online Strategy

## **Microsoft Cloud**



## **Core Concept: Assume Breach**



"Fundamentally, if somebody wants to get in, they're getting in ...accept that.

What we tell clients is: Number one, you're in the fight, whether you thought you were or not.

Number two, you almost certainly are penetrated."

Michael Hayden
Former Director, CIA and NSA



### DETECT

Using targeted signals, behavioral monitoring, and machine learning

# 65 trillion signals synthesized

That is over 750 million signals per second, synthesized using sophisticated data analytics an Al

algorithms to understand and protect against digital threats and criminal



300+ threat actors tracked

cyberactivity.

Microsoft Threat Intelligence has grown to track more than 300 unique threat actors, including 160 nation-state actors, 50 ransomware groups, and hun