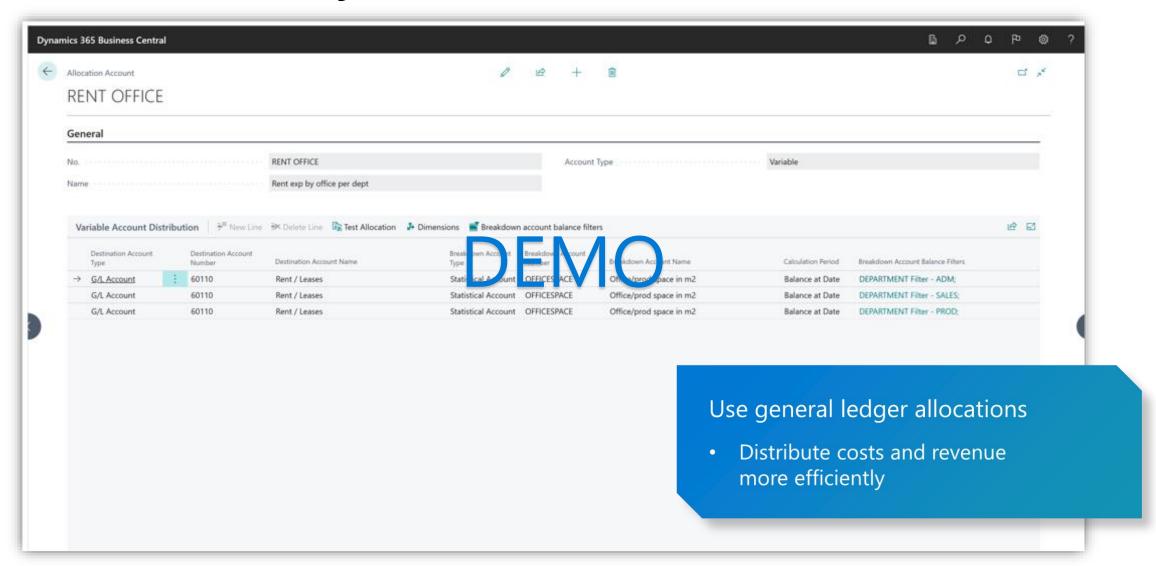

features, Business Central enables companies to manage their finances, supply chain, manufacturing, shipping, projects, services, and more. Companies can easily add functionality that's relevant to their region of operation and customize the app to support highly specialized industries. Business Central is fast to implement and easy to configure, and simplicity guides innovations in product design, development, implementation, and usability.

This release takes our investment in Copilot to the next level. We're providing more capabilities for people to optimize their processes and complete tasks faster with the quidance of Copilot. Developers are already

https://aka.ms/bcreleaseplan

# Business Central 2023 Wave 1+2



**Business Central environments** 

Better multi-company management













### Print and scan barcodes

• Streamline processes with barcode technology











## AI and collaboration



 Reduces bookkeeping effort through improved transaction matching



## AI and collaboration



Marketing text suggestions

**Business Central - video** 





# Thank you!



- Peter Jakobsen
  Partner Solution Architect
- · peter.jakobsen@microsoft.com