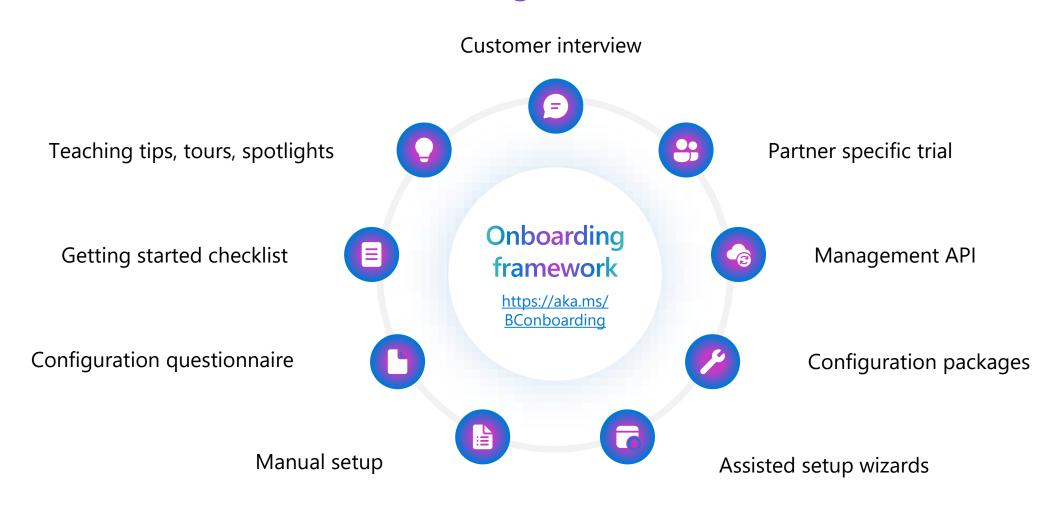

## Business Central Differentiation: Ease and speed of implementation

Implementations are often measured in weeks, not years.
Onboarding efforts include