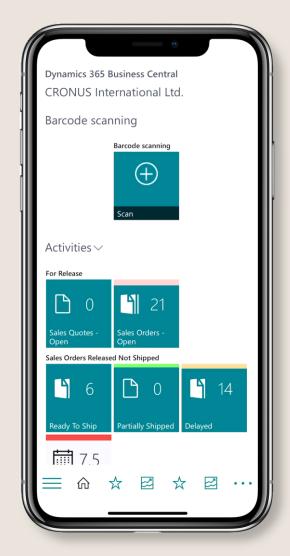

ufacturing, shipping, projects, services, and more. Companies can easily add functionality that's relevant to their region of operation and customize the app to support highly specialized industries. Business Central is fast to implement and easy to configure, and simplicity guides innovations in product design, development, implementation, and usability.

This release takes our investment in Copilot to the next level. We're providing more capabilities for people to optimize their processes and complete tasks faster with the quidance of Copilot. Developers are already

https://aka.ms/bcreleaseplan

# Business Central 2023 Wave 1+2



**Business Central environments** 

Better multi-company management













### Print and scan barcodes

• Streamline processes with barcode technology











## AI and collaboration



 Reduces bookkeeping effort through improved transaction matching



## AI and collaboration



Marketing text suggestions

**Business Central - video** 





# Thank you!



- Peter Jakobsen
  Partner Solution Architect
- · peter.jakobsen@microsoft.com