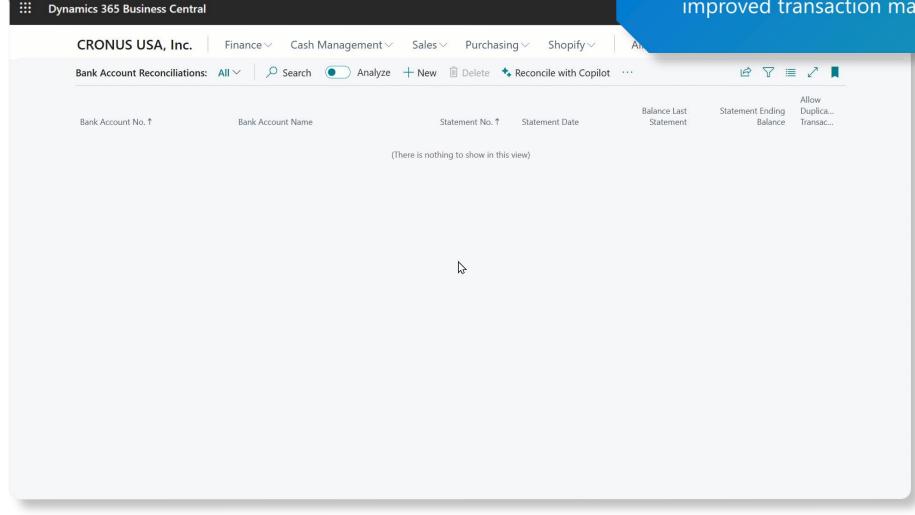

## AI and collaboration

 Reduces bookkeeping effort through improved transaction matching