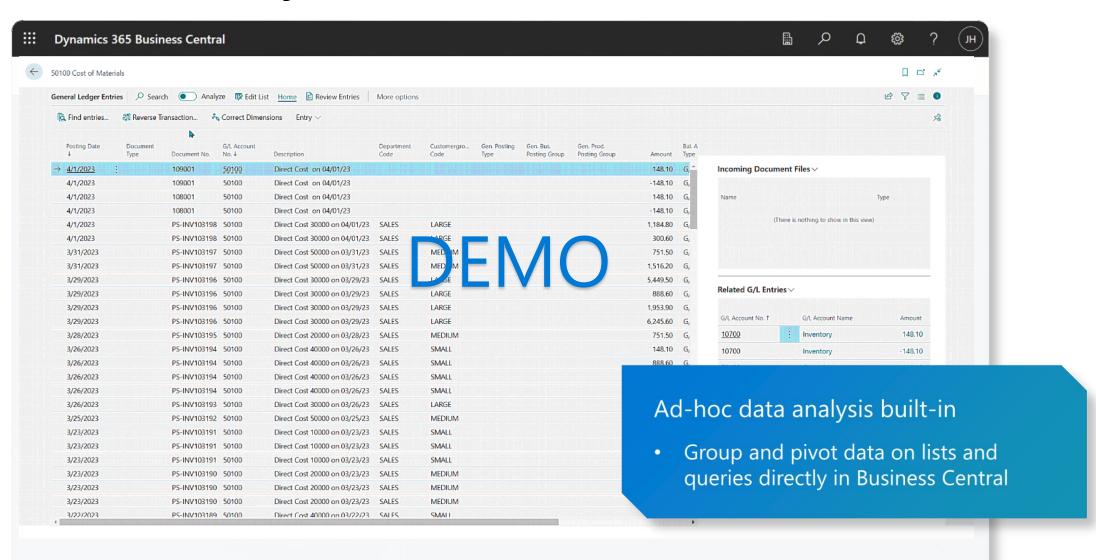

#### Reporting

- Out-of-the box Power BI App
- Analysis Mode
- Report Explorer
- Enable Developers