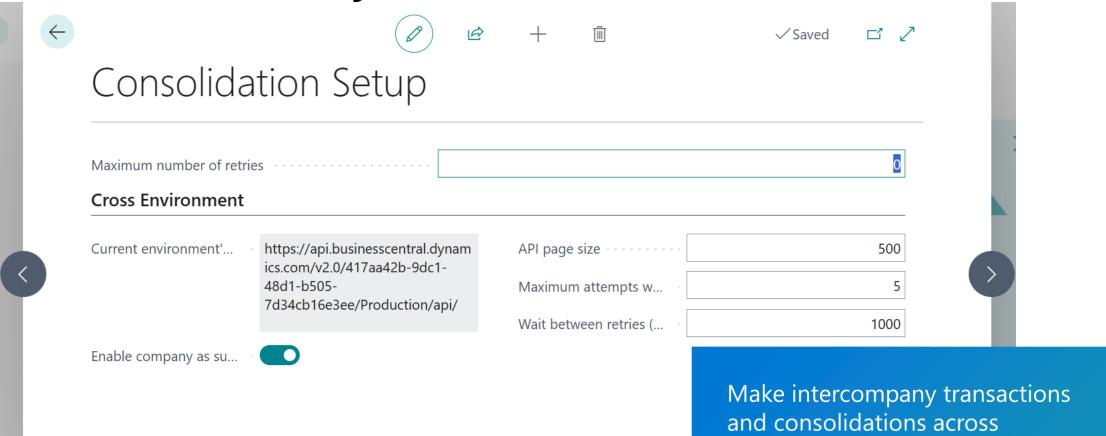

# Business Central 2023 Wave 1+2

**Business Central environments** 

Better multi-company management