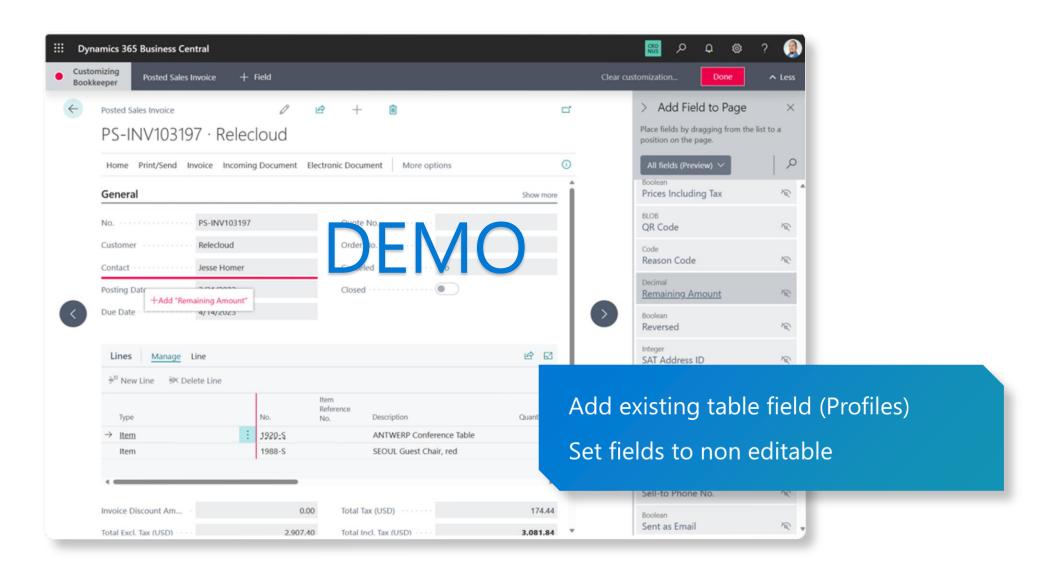

# Business Central 2023 Wave 1+2

**Business Central environments** 

Better multi-company management