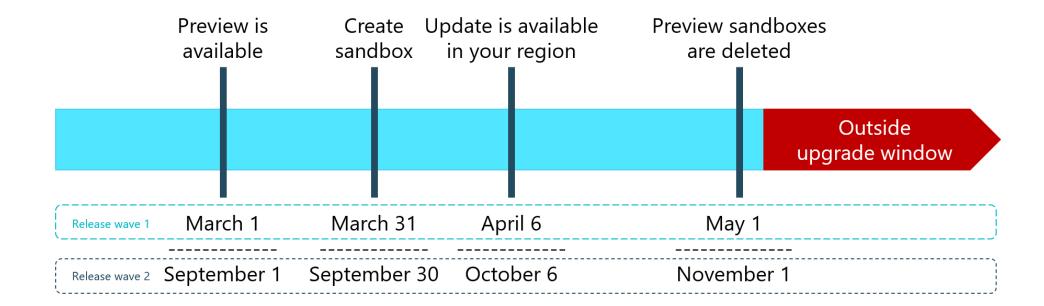

## New version 2023 Wave 2

#### (i) Important

The 2023 release wave 2 plan covers all new functionalities planned to be delivered to market from October 2023 to March 2024. In this article, you'll find the product overview and what's new and planned for **Dynamics 365 Business Central**.