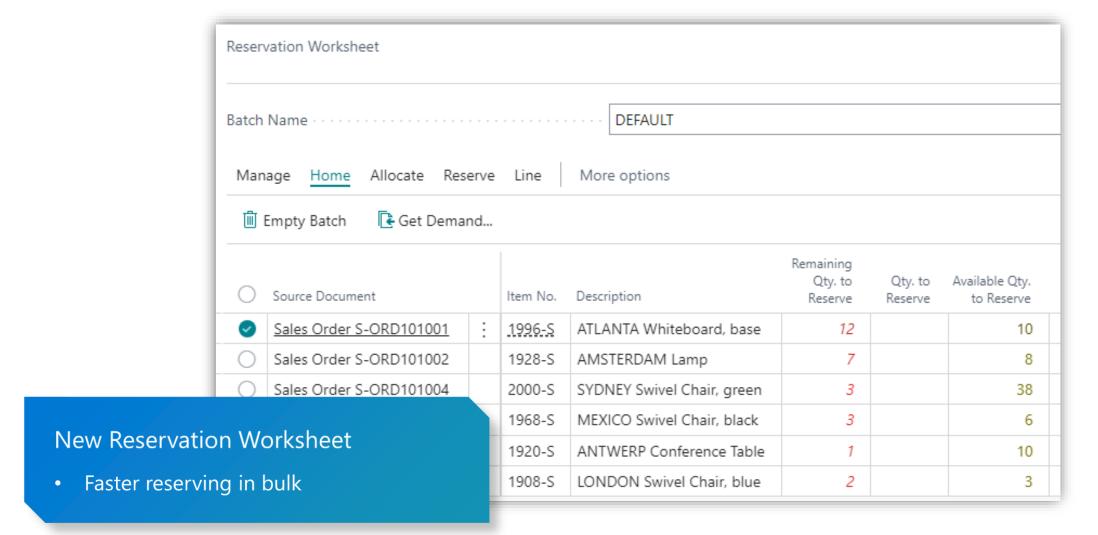

#### Supply chain

- · Improved picking process
- SKU management
- Fulfillment suggestions
- Improved Warehouse Management for jobs and manufacturing