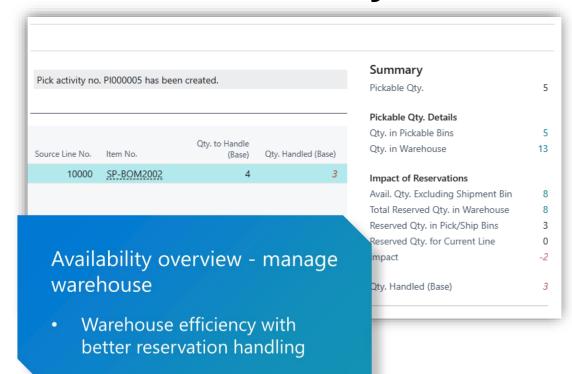

#### Supply chain

- · Improved picking process
- SKU management
- Fulfillment suggestions
- Improved Warehouse Management for jobs and manufacturing