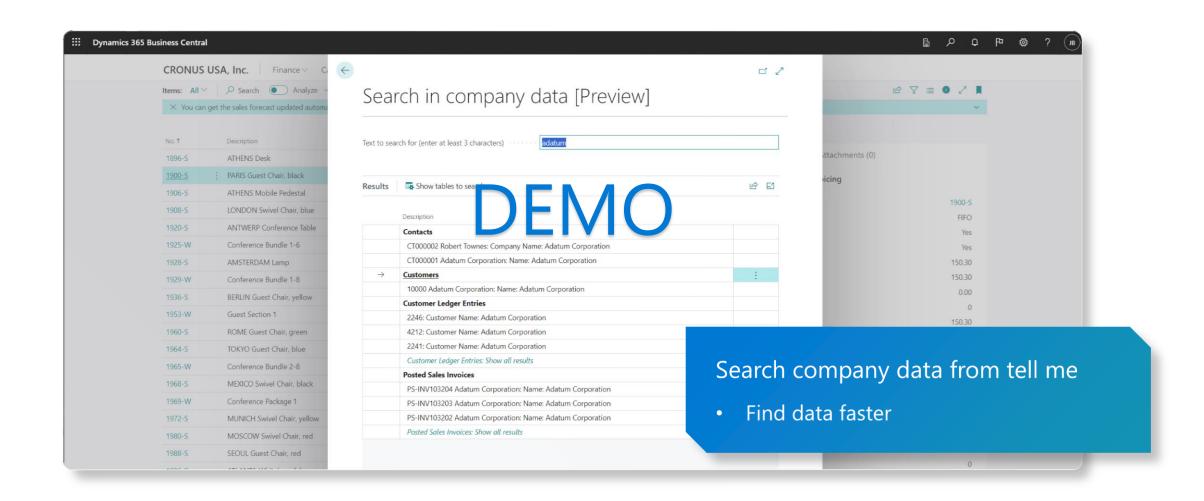

ring, shipping, projects, services, and more. Companies can easily add functionality that's relevant to their region of operation and customize the app to support highly specialized industries. Business Central is fast to implement and easy to configure, and simplicity guides innovations in product design, development, implementation, and usability.

This release takes our investment in Copilot to the next level. We're providing more capabilities for people to optimize their processes and complete tasks faster with the quidance of Copilot. Developers are already

https://aka.ms/bcreleaseplan

# Business Central 2023 Wave 1+2



**Business Central environments** 

Better multi-company management













### Print and scan barcodes

• Streamline processes with barcode technology











## AI and collaboration



 Reduces bookkeeping effort through improved transaction matching



## AI and collaboration



Marketing text suggestions

**Business Central - video** 





# Thank you!



- Peter Jakobsen
  Partner Solution Architect
- · peter.jakobsen@microsoft.com